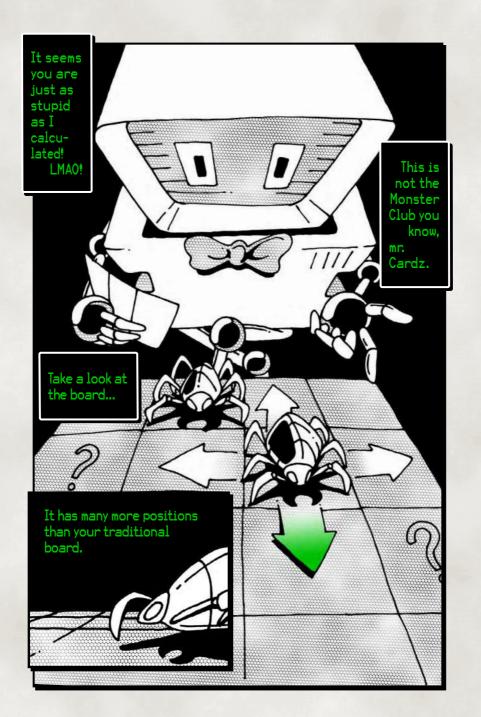

But I know as well as you do that artificial systems are not without their flaws. And that a measle bug can easily throw a spanner in the works. LMAO!

In contrast to your learning curve, evolution usually is a process that takes time.