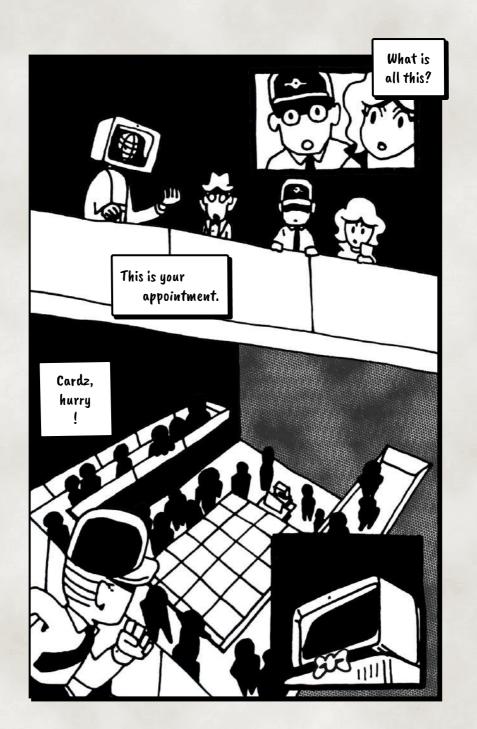

Anxious, Cardz & E finally
met with Pink after the
game. Only minutes before
the low, distorted voice
of the championship's host
echoed through the Arcade
announcing that it would
now close its doors until
8:00 P.M.

The contestants took off. Those who won the game during the preliminary rounds got their hands on a secret letter only to be opened in private. A letter which, in the case of Cardz, congratulated him and presented him with the strange word 'LAWUN'.