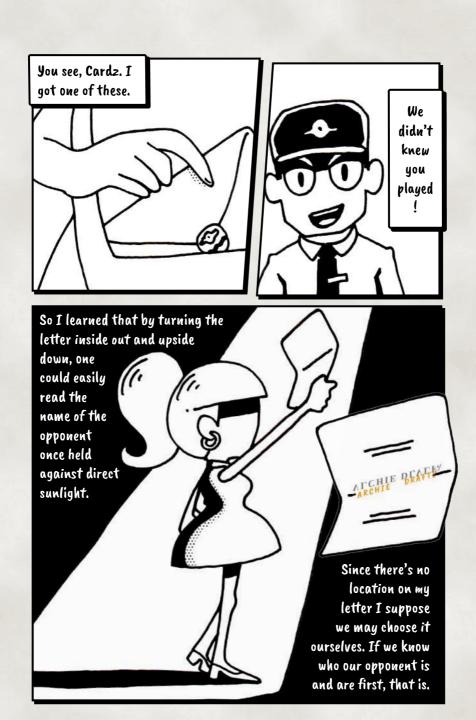

The contestants took off. Those who won the game during the preliminary rounds got their hands on a secret letter only to be opened in private. A letter which, in the case of Cardz, congratulated him and presented him with the strange word 'LAWUN'.