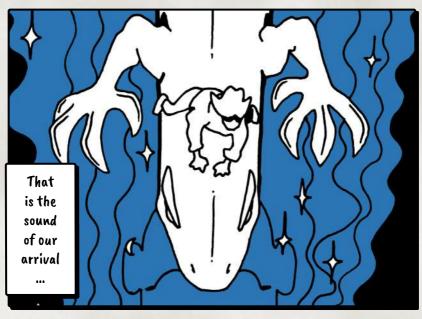

"WHO PLAYS BECOMES THE GAME."

YOUR STORY CONTINUES NOW ...

DRAGON OF THE SHIMMERING

Destroy a 'Combo Dragon' to play this card.

2000

AT <u>WWW.MONSTERCLUBCARDS.COM</u>

It's FREE so surprise a friend!