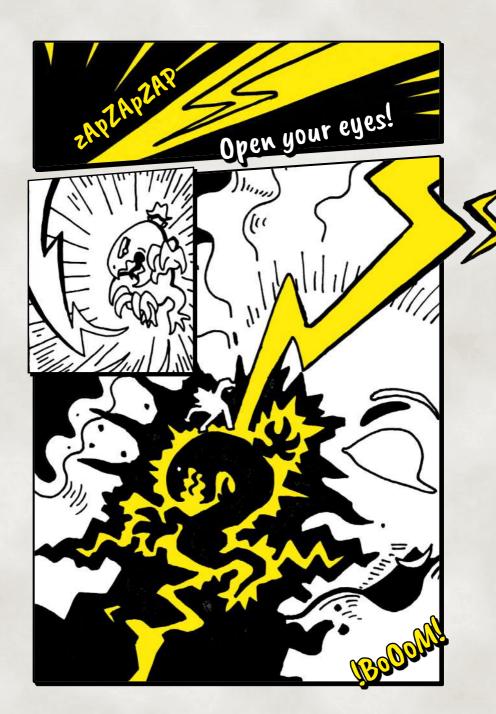

"WHO PLAYS BECOMES THE GAME."

YOUR STORY CONTINUES NOW ...

DRAGON OF THE SHIMMERING

Destroy a 'Combo Dragon' to play this card.

2000

AT <u>WWW.MONSTERCLUBCARDS.COM</u>

It's FREE so surprise a friend!