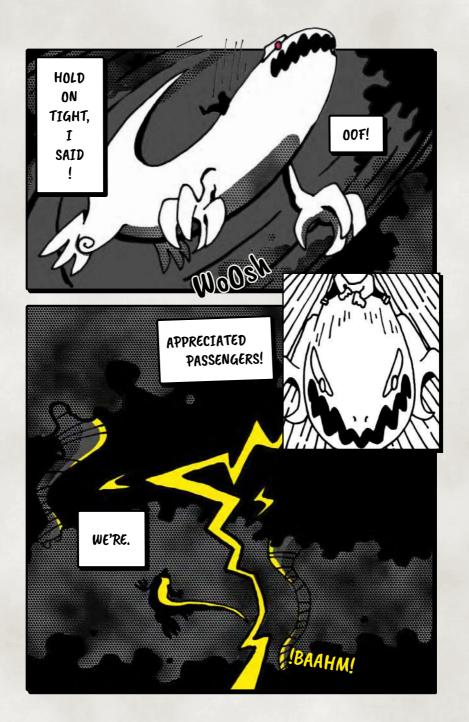

"WHO PLAYS BECOMES THE GAME."

YOUR STORY CONTINUES NOW ...

DRAGON OF THE SHIMMERING

Destroy a 'Combo Dragon' to play this card.

2000

AT <u>WWW.MONSTERCLUBCARDS.COM</u>

It's FREE so surprise a friend!